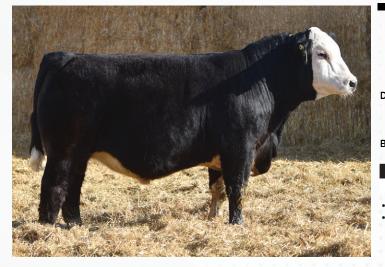

#### RHF BANKROLL 10J BPG1382438 I RHF 10J I JAN. 10, 2021 W/C LOADED UP 1119Y W/C BANKROLL 811D MISS WERNING KP 8543U WC SWERNING 534R

TAYLORS BLACK JOURNEY RHF DO CARMO 27T

| RHF DO<br>RE |     | <b>) 27T</b><br>RHF 27K |      |     | ACK IRISH |       |     |      |
|--------------|-----|-------------------------|------|-----|-----------|-------|-----|------|
| BW           | EOT | PROJ. SALE WT           | CE   | BW  | ww        | YW    | MCE | MILK |
| 78           | -   | 1400                    | 11.1 | 2.2 | 72.8      | 102.8 | 7.2 | 26.9 |

Baldie Bankroll son with loads of hair