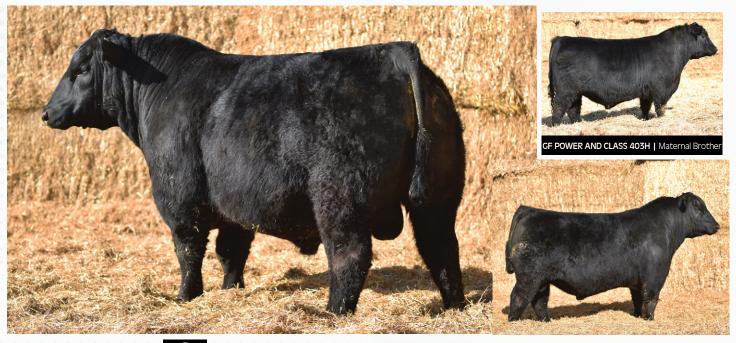

3.9

100

171

6.0

30

QUAKER HILL MANNING 4EX9 E W A PEYTON 642 E W A 444 OF 968 PROGRESS

CONNEALY FINAL PRODUCT **GF JENA 905E** GF JENA 905C EXAR DENVER 2002B QUAKER HILL BLACKCAP 0A32 G A R PROGRESS EDGEWOOD LADY 968 CONNEALY PRODUCT 568 EBONISTA OF CONANGA 471 C&C MC INTOSH 2038 GF JENNA 905Z

If you are into producing high performance cattle that have growth, carcass and maternal attributes, Local Legend checks all these boxes. A maternal brother to the \$40,000 high selling bull GF Lucknow 905G, Local Legend is going to leverage that powerful dam and take data to new heights. No other bull in the entire Canadian Angus association database can match Local Legend for his combination of WW,YW,RADG, MARB and HPG. Local Legend posted an actual yearling weight of 1510 pounds taken 10 days before his first birthday.

EPDS

2.0

1760

BW

93

845

GF JENA 905E | Dam

8<sup>th</sup> Annual Mid-Western Ontario Angus & Simmental Bull & Female Sale