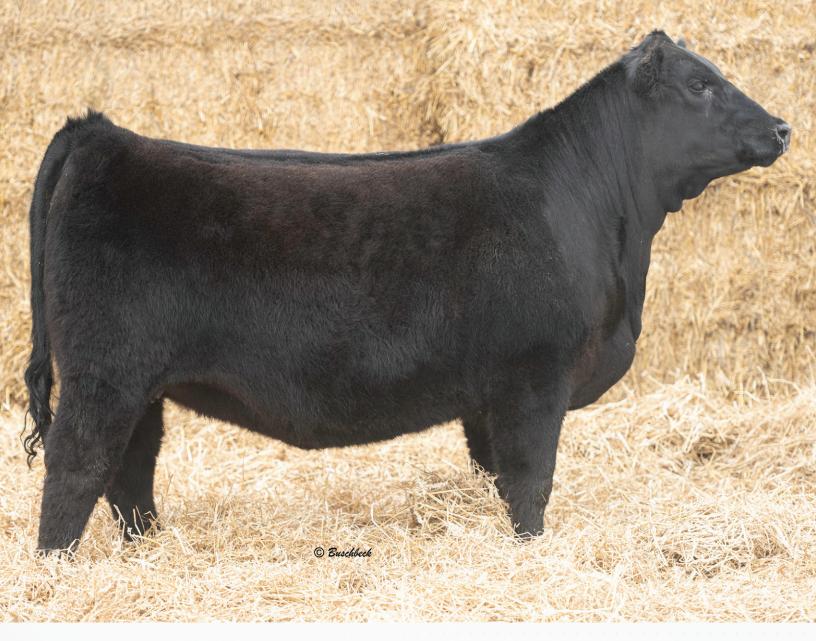

2209109 | PSH 34| | FEB. 01, 2021 ww YW 63 102 -1.0 26

MCATL BLACKBIRD 831-1378 YOUNG DALE XCALIBER 32X

YOUNG DALE ANGELINA 134C YOUNG DALE ANGELINA 15Y MCATL BLACKBIRD 1378-573 YOUNG DALE KNOCK OUT 134U **BROOKMORE TIBBIE 222T** YOUNG DALE BAZAAR 16W YOUNG DALE ANGELINA 59W

Angelina has been one to always catch the eye of those who visit, with her sharp uplifted front end with that Angus cow look to her its easy to see why. She combines a super balanced look with the sharp front end adequate amount of rib, into a square hind third we feel she will mature into a beautiful productive cow just like her dam.