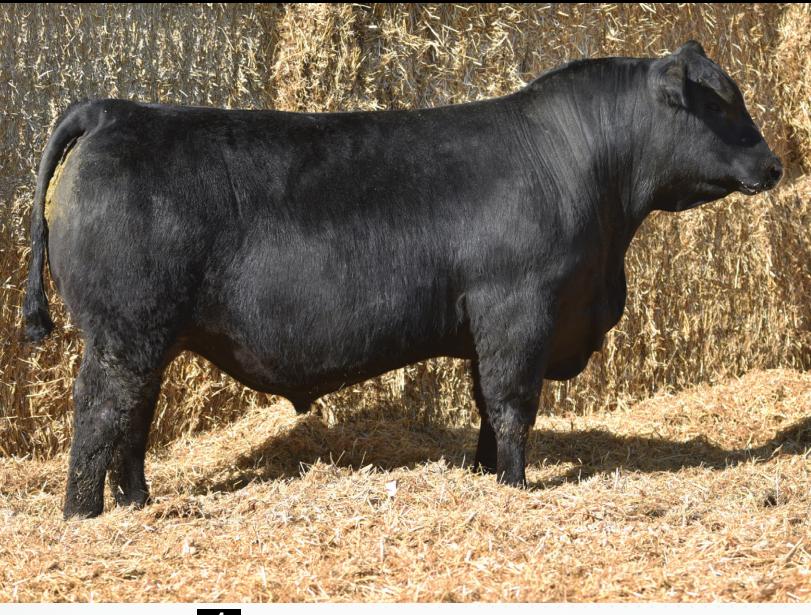

If you are into producing high performance cattle that have growth, carcass and maternal attributes, Local Legend checks all these boxes. A maternal brother to the \$40,000 high selling bull GF Lucknow 905G, Local Legend is going to leverage that powerful dam and take data to new heights. No other bull in the entire Canadian Angus association database can match Local Legend for his combination of WW,YW,RADG, MARB and HPG. Local Legend posted an actual yearling weight of 1510 pounds taken 10 days before his first birthday.

EPDS

2.0

1760

BW

93

845

GF JENA 905E | Dam

8<sup>th</sup> Annual Mid-Western Ontario Angus & Simmental Bull & Female Sale