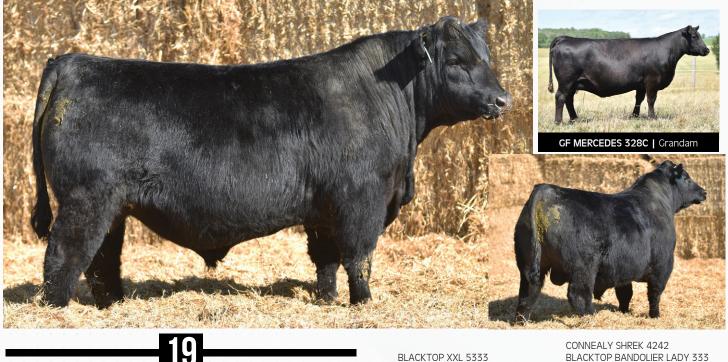

2.8

63

101

7.0

EPDS

2.0

1465

BLACKTOP XXL 5333 GF BLACKSTOCK 624G LLB LENA 624C

5T POWER CHIP 4790 OLD STONE EVENING TINGE 12G JL EVENING TINGE 1282 CONNEALY SHREK 4242 BLACKTOP BANDOLIER LADY 333 VIN-MAR O'REILLY FACTOR BRIDGEHAVEN JENA 5W EXAR BLUE CHIP 1877B 5T MISS WIX 8002 JUSTAMERE 253 BADA BING 406S HF EVENING TINGE 57R

Two years ago, we retained possession in the lot 1 GF Blackstock 624C, I felt that he could really do our program a lot of good. Throughout the summer as I watched these bulls grow and mature, I began to feel more and more confident in my decision to incorporate Blackstock back into the herd. Leading off the section of Blackstock sired progeny is this remarkably powerful deep bodied son of a truly impressive Powerchip daughter. We purchased this daughter as a featured attraction to the Royal Winter Fair as a heifer calf from our good friends at Otter Creek. This two-year-old has the growth and power that we have come to expect from our Evening Tinge daughters. Her udder quality, balance and overall attractiveness has made her an elite female in our program at just 3 years of age.