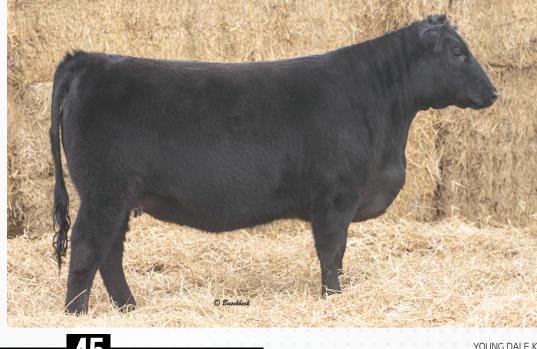

#### YOUNG DALE KNOCK OUT 134U YOUNG DALE XCALIBER 32X **BROOKMORE TIBBIE 222T** YOUNG DALE BELIEVE 46B YOUNG DALE PANARAMA 661 HARPREY LADY TIPTOP 301 YOUNG DALE GRACE 126Z YOUNG DALE GRACE 19T S A V PRODIGY 8101 2209110 | PSH 30J | JAN. 24, 2021 **REMITALL F EXCALIBER 43Z** JUSTAMERE 234R FREE 836W LLB LADY TIPTOP 244C BW ww YW LLB FREE WHEELER 585S BW ADJ WW EPDS LLB LADY TIPTOP 506W LLB LADY TIPTOP 271N 74 6.0 1.6 55 89 7.0 13 557

We could sit here and fill an entire page about how great Believe females are. They carry a pile of hip, mass, bone and have the most beautiful Angus cow look to them. Many high sellers and top producing cows for us are Believe daughters. This heifer we feel will be right up there with them, she expresses the same shape to her hip, the sweep to her rib and most important that Angus cow look. This female has high earning potential, don't over look this one.