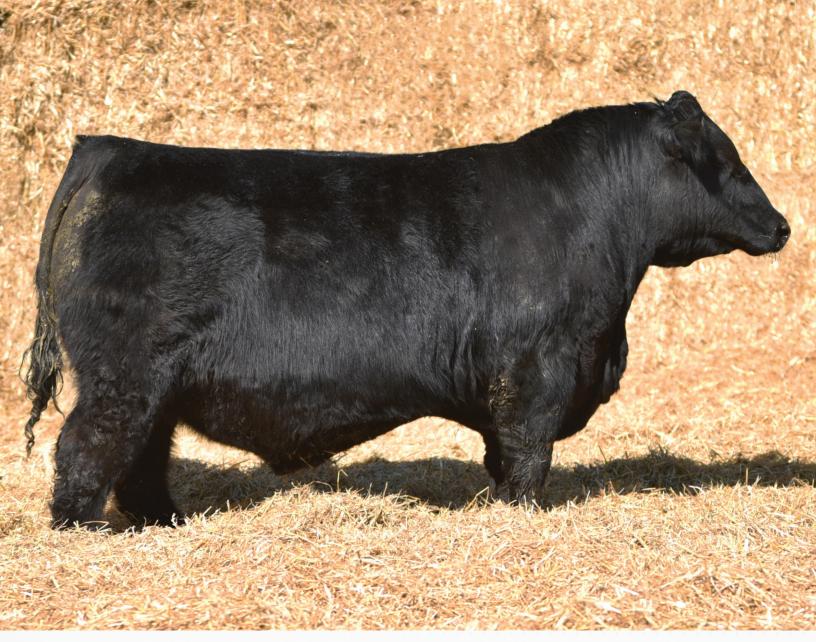

<page-header>

Bold sprung rib, stout made and possesses an abundance of muscle shape through his stifle and lower quarter. GF Making Bank 328J is the total package bringing a balanced look complete with the fundamentals that make the beef industry profitable. Top 3% REA, 10% CW and top 1% ranking for Milk. \*\*Heifer Pen Approved\*\*