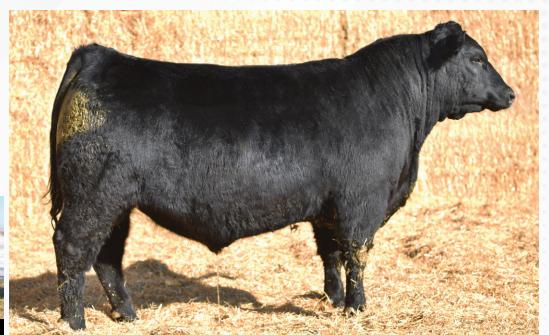

### **GILCHRIST** FARMS

Brad and Kristie Gilchrist 519-440-6720 brad@gilchristfarms.com www.gilchristfarms.com

|             |       |         | _     |           |          |             |     |
|-------------|-------|---------|-------|-----------|----------|-------------|-----|
| GF          | LO    |         |       | EG        | ENC      | <b>)</b> 11 | 12J |
|             | 22346 | 584 I G | FA 11 | .2J I JAN | 1. 25, 2 | 021         |     |
| WW (AUG 18) | EOT   |         | CE    | BW        | ww       | YW          | MCE |

3.9

100

171

6.0

30

QUAKER HILL MANNING 4EX9 E W A PEYTON 642 E W A 444 OF 968 PROGRESS

CONNEALY FINAL PRODUCT **GF JENA 905E** GF JENA 905C EXAR DENVER 2002B QUAKER HILL BLACKCAP 0A32 G A R PROGRESS EDGEWOOD LADY 968 CONNEALY PRODUCT 568 EBONISTA OF CONANGA 471 C&C MC INTOSH 2038 GF JENNA 905Z

If you are into producing high performance cattle that have growth, carcass and maternal attributes, Local Legend checks all these boxes. A maternal brother to the \$40,000 high selling bull GF Lucknow 905G, Local Legend is going to leverage that powerful dam and take data to new heights. No other bull in the entire Canadian Angus association database can match Local Legend for his combination of WW,YW,RADG, MARB and HPG. Local Legend posted an actual yearling weight of 1510 pounds taken 10 days before his first birthday.

EPDS

2.0

1760

BW

93

845

GF JENA 905E | Dam

8<sup>th</sup> Annual Mid-Western Ontario Angus & Simmental Bull & Female Sale