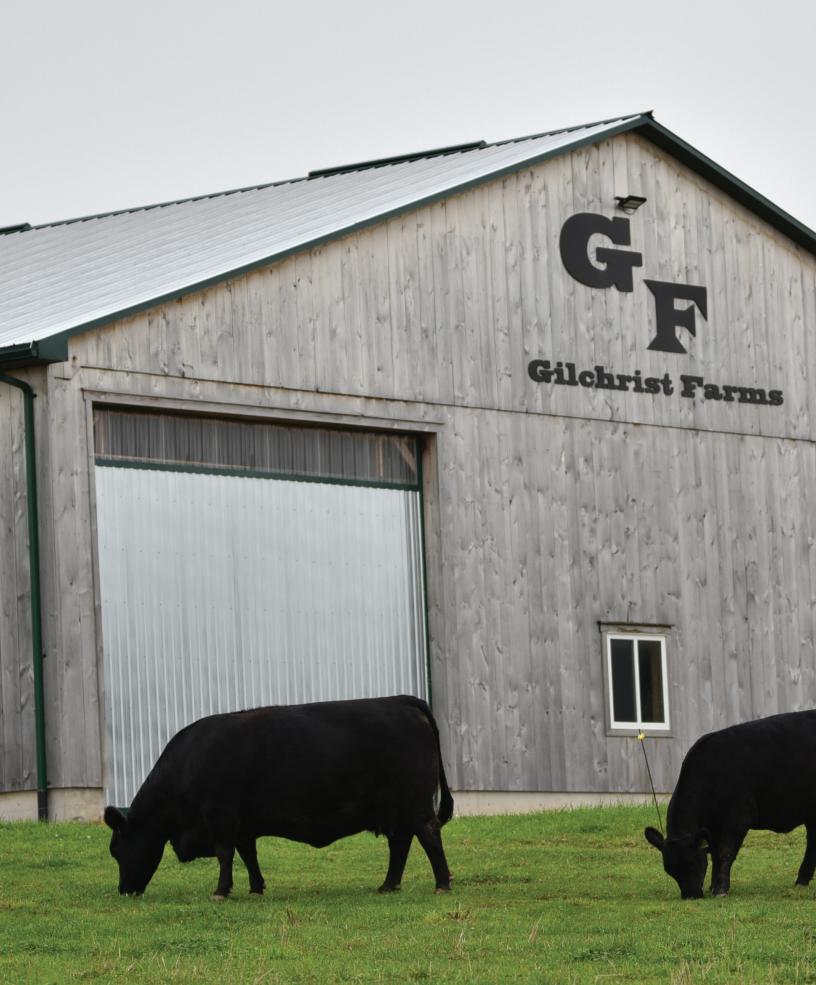

# NID-WESTERN 8th annual angus and simmental bull and female sale

GILCHRIST FARMS, LUCKNOW, ONTARIO SALE HELD AT 1:00 PM

04/09/2022

Alcome

Bull sale season has always been an exciting and important time for us. It's a time of year for us to look at the structure of the last year's crop as they mature and an opportunity to analyze the data from birth right through to yearling, ultrasound as well as scrotal measurements. This all happens at a time of year where we are getting ready to make breeding decisions that will affect future bull and female sales. By utilizing AI and embryo transfer we are able take a very balanced approach to our breeding program. One that takes into consideration both the phenotypic structure of our cow herd with the performance data that put dollars into the pocket of our customers.

#### GILCHRIST FARMS

Brad Gilchrist 1269 Grey Ox Ave RR 5, Lucknow, ON N0G 2H0 519-440-6720 Kristie Gilchrist (French speaking contact) 519-998-5696 brad@gilchristfarms.com www.gilchristfarms.com