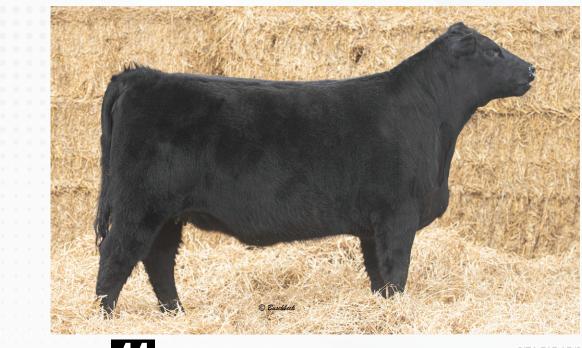

|  |  | 44                                |  |
|--|--|-----------------------------------|--|
|  |  | HARPREY <b>KIM</b> 24J            |  |
|  |  | 2210672 I PSH 24J I JAN. 15, 2021 |  |

0.9

56

100

7.0

EPDS

74

4.0

S A V REGISTRY 2831 S A V SENSATION 5615 S A V BLACKCAP MAY 4136

C&C TUITION 3025 EXAR HAMMELL 2C KIM 9F HAMMELL 879S KIM 2C RITO 707 OF IDEAL 3407 7075 S A V MADAME PRIDE 0075 S A V 8180 TRAVELER 004 S A V MAY 2397 EXAR CLASSEN 1422B RAC WINNIE 7456 S A V BRILLIANCE 8077 REMITALL KIM 879S

Here is a sharp individual sired by Sensation. She boosts a nice phenotype and beautiful spread on BW to YW EPDs. The Kim cow family has been very influential for the Lornecliffe herd and we felt they would be excellent additions to our herd, and we are sure this one will go out and work for you as a productive brood cow.