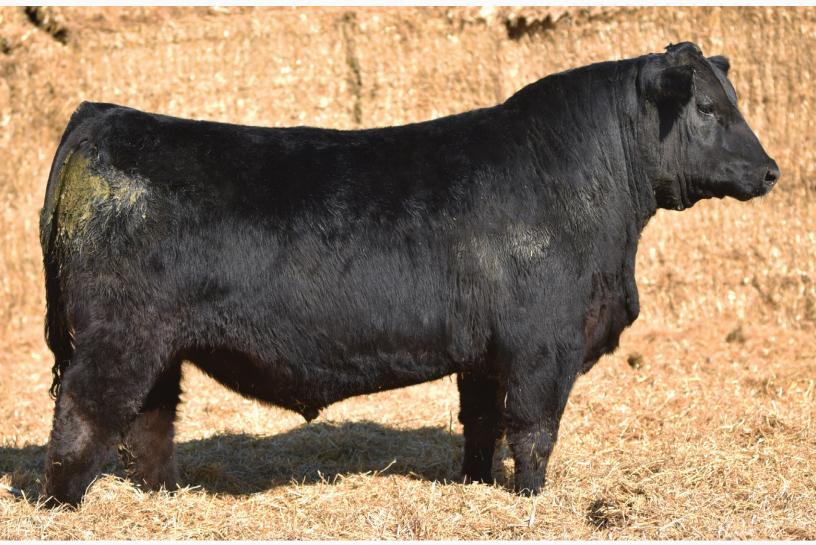

#### ADRIAN REHORST

| BW                        | EOT   | PROJ. SALE WT |        | CE  | BW  | ww | YW  | MCE | MILK |
|---------------------------|-------|---------------|--------|-----|-----|----|-----|-----|------|
| 69                        | 1330  | 1400          | EPUS   | 4.0 | 2.1 | 66 | 116 | 2.0 | 26   |
| <ul> <li>Stout</li> </ul> | nroud | made Presid   | lent s | n   |     |    |     |     |      |

His dam is a notable cow within the industry

- Perfect combination of low birth to hight yearling
- Standout bull with presence

COLEMAN CHARLO 0256 S A V PRESIDENT 6847 S A V BLACKCAP MAY 4136

S A V RENOWN 3439 JL FOREVER LADY 6104 JL FOREVER LADY 1280 O C C PAXTON 730P BOHI ABIGALE 6014 S A V 8180 TRAVELER 004 S A V MAY 2397 RITO 707 OF IDEAL 3407 7075 S A V BLACKCAP MAY 4136 SITZ UPWARD 307R GDAR FOREVER LADY 6139