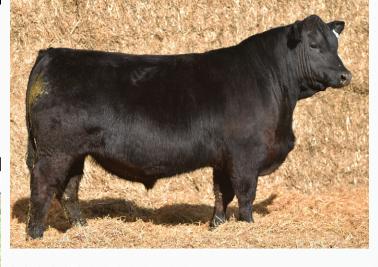

### **GILCHRIST** FARMS

Brad and Kristie Gilchrist 519-440-6720 brad@gilchristfarms.com www.gilchristfarms.com

|             |       |         | _     |           |          |             |     |
|-------------|-------|---------|-------|-----------|----------|-------------|-----|
| GF          | LO    |         |       | EG        | ENC      | <b>)</b> 11 | 12J |
|             | 22346 | 584 I G | FA 11 | .2J I JAN | 1. 25, 2 | 021         |     |
| WW (AUG 18) | EOT   |         | CE    | BW        | ww       | YW          | MCE |

3.9

100

171

6.0

30

QUAKER HILL MANNING 4EX9 E W A PEYTON 642 E W A 444 OF 968 PROGRESS

CONNEALY FINAL PRODUCT **GF JENA 905E** GF JENA 905C EXAR DENVER 2002B QUAKER HILL BLACKCAP 0A32 G A R PROGRESS EDGEWOOD LADY 968 CONNEALY PRODUCT 568 EBONISTA OF CONANGA 471 C&C MC INTOSH 2038 GF JENNA 905Z

If you are into producing high performance cattle that have growth, carcass and maternal attributes, Local Legend checks all these boxes. A maternal brother to the \$40,000 high selling bull GF Lucknow 905G, Local Legend is going to leverage that powerful dam and take data to new heights. No other bull in the entire Canadian Angus association database can match Local Legend for his combination of WW,YW,RADG, MARB and HPG. Local Legend posted an actual yearling weight of 1510 pounds taken 10 days before his first birthday.