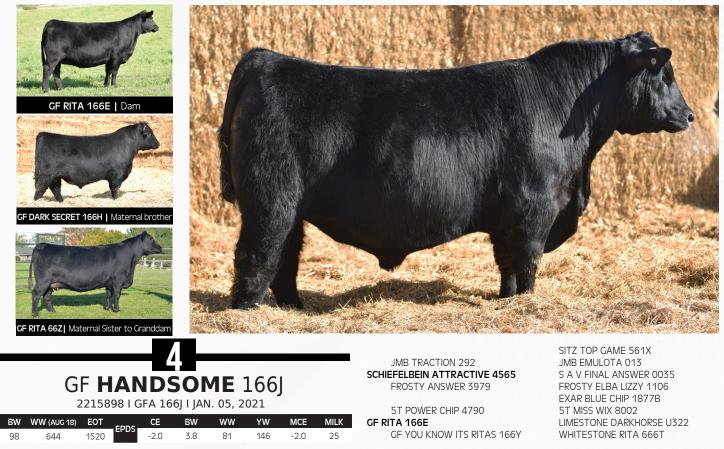

If you are into producing high performance cattle that have growth, carcass and maternal attributes, Local Legend checks all these boxes. A maternal brother to the \$40,000 high selling bull GF Lucknow 905G, Local Legend is going to leverage that powerful dam and take data to new heights. No other bull in the entire Canadian Angus association database can match Local Legend for his combination of WW,YW,RADG, MARB and HPG. Local Legend posted an actual yearling weight of 1510 pounds taken 10 days before his first birthday.

EPDS

2.0

1760

BW

93

845

GF JENA 905E | Dam

8<sup>th</sup> Annual Mid-Western Ontario Angus & Simmental Bull & Female Sale