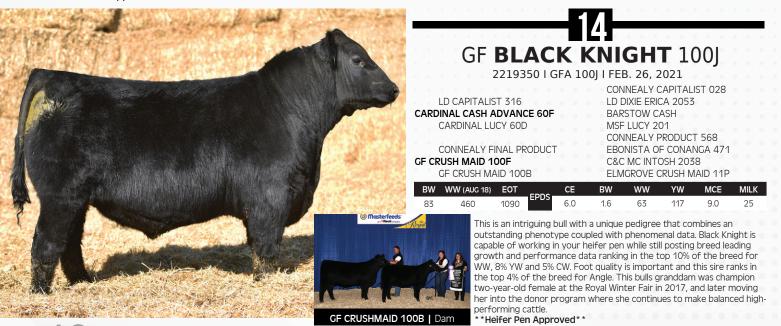

GF BLACKBIRD 304D | Maternal Sister

POWER DRIVE 304J | As a calf

DAMERON FIRST CLASS **GREENS PRINCESS 1012 B C MATRIX 4132** CIRCLE OAK MISS WIX 4014 N BAR EMULATION EXT

for WW and top 10% for YW. Not only will his calves perform at the top of the breed but his carcass weight ranking in the top 20% of the breed and an incredible top 1% REA makes him a sire who will produce progeny that produce an abundance of product. His dam has an excellent udder and a true feature in the pastures with her balance of eye appeal with raw power.