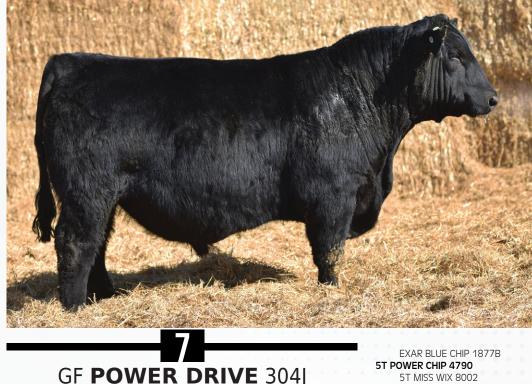

Here is a pedigree that we are going to see become very popular at Gilchrist Farms. Cash Advance is the surfacing senior herd sire who has been knocking it out of the park. Cash Advance is a bull we would have loved to campaign, to show the world how incredibly impressive he is. But like many things, COVID has affected our ability to get this bull in front of customers. On the dam side, we have the immortal Powerchip who has made daughters that are soft sided, easy fleshing and maternal matrons. Stemming from the great Blackbird cow family this bull brings an attractive look with a stout square pose from behind. Ranks in the top 10% of the breed for both WW and YW.
April 9, 2022 - Lucknow, Ontario

2.8

63

101

7.0

EPDS

2.0

1465

BLACKTOP XXL 5333 GF BLACKSTOCK 624G LLB LENA 624C

5T POWER CHIP 4790 OLD STONE EVENING TINGE 12G JL EVENING TINGE 1282 CONNEALY SHREK 4242 BLACKTOP BANDOLIER LADY 333 VIN-MAR O'REILLY FACTOR BRIDGEHAVEN JENA 5W EXAR BLUE CHIP 1877B 5T MISS WIX 8002 JUSTAMERE 253 BADA BING 406S HF EVENING TINGE 57R

Two years ago, we retained possession in the lot 1 GF Blackstock 624C, I felt that he could really do our program a lot of good. Throughout the summer as I watched these bulls grow and mature, I began to feel more and more confident in my decision to incorporate Blackstock back into the herd. Leading off the section of Blackstock sired progeny is this remarkably powerful deep bodied son of a truly impressive Powerchip daughter. We purchased this daughter as a featured attraction to the Royal Winter Fair as a heifer calf from our good friends at Otter Creek. This two-year-old has the growth and power that we have come to expect from our Evening Tinge daughters. Her udder quality, balance and overall attractiveness has made her an elite female in our program at just 3 years of age.