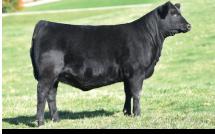

If you are into producing high performance cattle that have growth, carcass and maternal attributes, Local Legend checks all these boxes. A maternal brother to the \$40,000 high selling bull GF Lucknow 905G, Local Legend is going to leverage that powerful dam and take data to new heights. No other bull in the entire Canadian Angus association database can match Local Legend for his combination of WW,YW,RADG, MARB and HPG. Local Legend posted an actual yearling weight of 1510 pounds taken 10 days before his first birthday.

EPDS

2.0

1760

BW

93

845

GF JENA 905E | Dam

8<sup>th</sup> Annual Mid-Western Ontario Angus & Simmental Bull & Female Sale