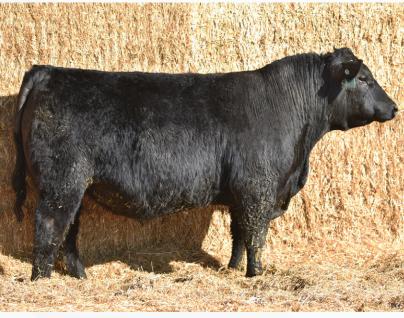

**5T MISS WIX 8002** 

No matter where you produce cattle, we sell them by the pound and if you are looking at increasing performance and ribeye this is one that will put dollars into your pocket. This stout featured, high growth, long bodied bull ranked in the top 1% of the breed for ribeye area and is backed by the famous Evening Tinge cow family. His Junction sired dam has a flawless udder and one we hope to move into the donor program as she matures.

22

JL EVENING TINGE 1282

1675

1.0

3.1

56

101

1.0

BW

99

736

HF EVENING TINGE 57R

This is how we like to see our calving ease bulls built; deep sided, easy fleshing stout featured and all while able to come out of a first calf heifer. When you put this much power into your heifer pen not only do you get profitable cattle but your replacement pen the following year is impressive as well. His dam is a great young donor who packs a lot of muscle shape and power into a structurally sound package. This bull ranks in the top 15% of the breed for CE, 10% WW, 10% YW, 10% Claw, 10% Angle, 15% MARB and 15% REA; talk about a balanced spread of data.