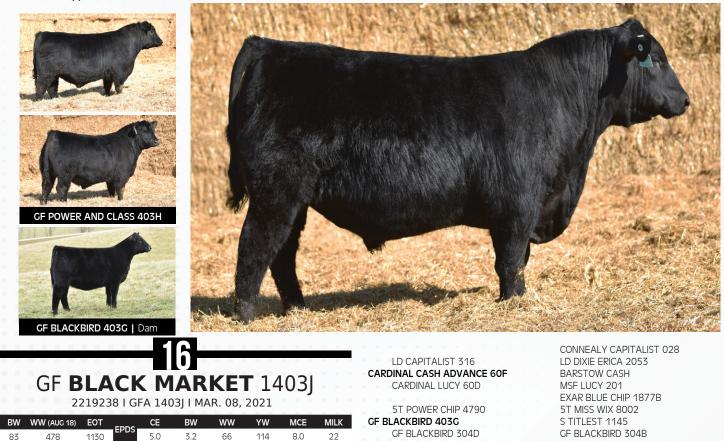

sprung rib, stout made and possesses an abundance of muscle shape through his stifle and lower quarter. GF Making Bank 328J is the total package bringing a balanced look complete with the fundamentals that make the beef industry profitable. Top 3% REA, 10% CW and top 1% ranking for Milk. \*\*Heifer Pen Approved\*\*





A direct son of GF Barbara 6A! 6A has done it all, she's walked the red carpet demanding a banner at the Royal Winter Fair, produced some unbelievable progeny and ultimately earned her way into our donor pen. This natural born son by Cash Advance has a lot to offer with moderate birth, excellent growth and performance with a balanced herd improving carcass profile. This one will be intriguing to see mature and one who has a very bright future. \*\*Heifer Pen Approved\*\*



Here is a pedigree that we are going to see become very popular at Gilchrist Farms. Cash Advance is the surfacing senior herd sire who has been knocking it out of the park. Cash Advance is a bull we would have loved to campaign, to show the world how incredibly impressive he is. But like many things, COVID has affected our ability to get this bull in front of customers. On the dam side, we have the immortal Powerchip who has made daughters that are soft sided, easy fleshing and maternal matrons. Stemming from the great Blackbird cow family this bull brings an attractive look with a stout square pose from behind. Ranks in the top 10% of the breed for both WW and YW.
April 9, 2022 - Lucknow, Ontario





2.8

63

101

7.0

EPDS

2.0

1465

BLACKTOP XXL 5333 GF BLACKSTOCK 624G LLB LENA 624C