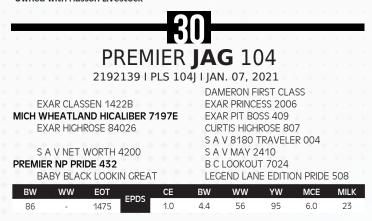

104 is a high performance son of Mich Wheatland Hi Caliber, he is a stout made power bull that has incredible length of side and a great set of feet and legs. He's a full brother to Premier Pride 015, the sale feature of the 2020 Falls View sale, selling for \$42,000 Leigh Gavin of PEI. His dam is a very productive sensible sized daughter of SAV Net. Worth who is well known for making good uddered hard working cows. Power + Performance combine with phenotype!!