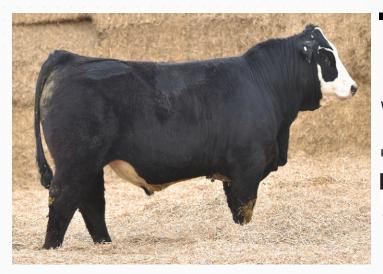

TNT TANKER U263

LFE CHARO 3N WHEATLAND BULL 131L

LFE GOTHAM 819Y

LFE BS CHARO 23Y

WHEATLAND BULL 680S BARLEE ABBEY ROAD

| CA | S HUGS | N KISSES 1    | W  |     |     |      | KISSES 3 |     |      |
|----|--------|---------------|----|-----|-----|------|----------|-----|------|
| BW | EOT    | PROJ. SALE WT | PE | CE  | BW  | ww   | YW       | MCE | MILK |
| 75 | -      | 1600          | PE | 6.0 | 3.4 | 88.9 | 139.8    | 3.9 | 23   |
|    |        |               |    |     |     |      |          |     |      |

Goes back to the famous Hugs N Kisses Use these Sim bulls to add performance