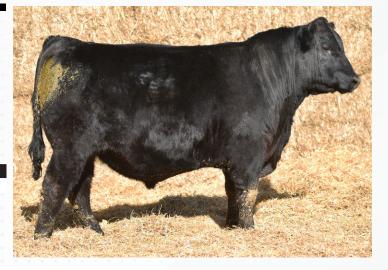

If you are into producing high performance cattle that have growth, carcass and maternal attributes, Local Legend checks all these boxes. A maternal brother to the \$40,000 high selling bull GF Lucknow 905G, Local Legend is going to leverage that powerful dam and take data to new heights. No other bull in the entire Canadian Angus association database can match Local Legend for his combination of WW,YW,RADG, MARB and HPG. Local Legend posted an actual yearling weight of 1510 pounds taken 10 days before his first birthday.

EPDS

2.0

1760

BW

93

845

GF JENA 905E | Dam

8<sup>th</sup> Annual Mid-Western Ontario Angus & Simmental Bull & Female Sale