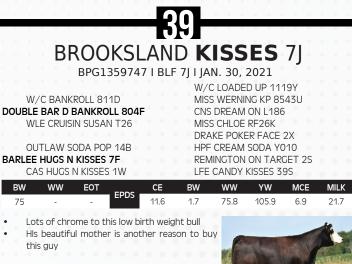

TNT TANKER U263

LFE CHARO 3N WHEATLAND BULL 131L

LFE GOTHAM 819Y

LFE BS CHARO 23Y

WHEATLAND BULL 680S BARLEE ABBEY ROAD

| CA | S HUGS | N KISSES 1    | W  |     |     |      | KISSES 3 |     |      |
|----|--------|---------------|----|-----|-----|------|----------|-----|------|
| BW | EOT    | PROJ. SALE WT | PE | CE  | BW  | ww   | YW       | MCE | MILK |
| 75 | -      | 1600          | PE | 6.0 | 3.4 | 88.9 | 139.8    | 3.9 | 23   |
|    |        |               |    |     |     |      |          |     |      |

Goes back to the famous Hugs N Kisses Use these Sim bulls to add performance