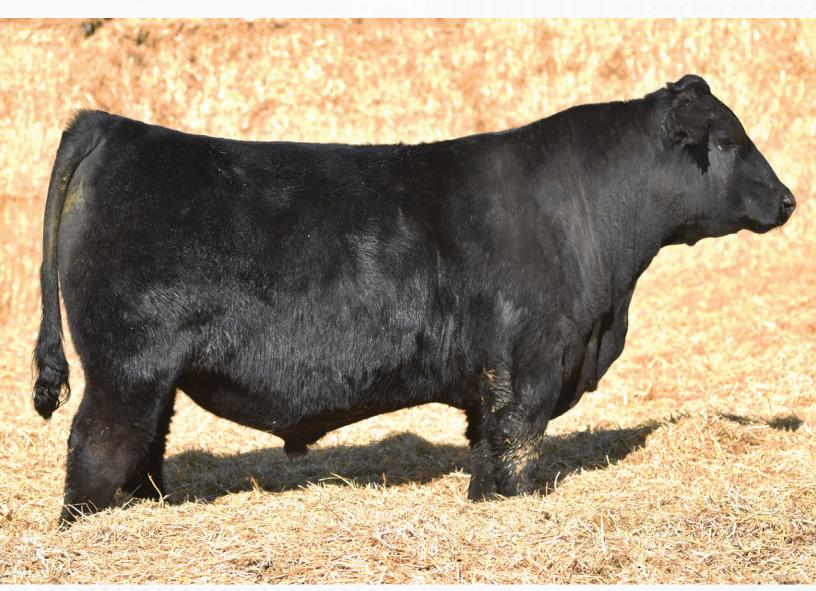

PREMIER GUNNER 105

APPLIED FOR I PLS 105J I JAN. 09, 2021

8.0

BW

2.6

ww

YW

118

10.0

EOT

1415

PE

ww

BW

76

OHL GUNNER 7263G | Sire

CONNEALY CAPITALIST 028 LD DIXIE ERICA 2053 PLUM CREEK REFRESH 461A LAZY H BAR FOREVER LADY 317 S A V BRILLIANCE 8077 PVF MISSIE 790 LEGEND LANE REVOLUTION 505 PRIME TIME'S 31H BARDETTA 549

Heifer bull alert. Not very often do you find a heifer bull that has the ability to add pounds like this guy. The Gunner progeny are good footed, sound structured cattle that have the ability to put perform in their contemporaries. His dam is also comes from the Bardetta cow family, she did a great job with 105 as a two year old. Powerful heifer bull!!

25

LD CAPITALIST 316

PVF INSIGHT 0129

LAZY H BAR FOREVER LADY 793

LEGEND LANE BARDETTA 824U

**OHL GUNNER 7263G** 

PFLC BARDETTA 4G

|    |    | APPLIE |    |     | ER 1 |    | 2021 |     |      | EXAR CLASSEN 1422B<br>MICH WHEATLAND HICALIBER 7197E<br>EXAR HIGHROSE 84026<br>SOO LINE MOTIVE 9016 | DAMERON FIRST CLASS<br>EXAR PRINCESS 2006<br>EXAR PIT BOSS 409<br>CURTIS HIGHROSE 807<br>HF KODIAK 5R<br>TLA BEAUTY 5R |
|----|----|--------|----|-----|------|----|------|-----|------|-----------------------------------------------------------------------------------------------------|------------------------------------------------------------------------------------------------------------------------|
| BW | ww | EOT    |    | CE  | BW   | ww | YW   | MCE | MILK | JKS MISS CHEYENNE 4613                                                                              | A A R NEW DESIGN 6537                                                                                                  |
| 86 | -  | 1350   | PE | 3.0 | 2.7  | 58 | 98   | 7.0 | 27   | J K S MISS CHEYENNE 4209                                                                            | J K S MISS CHEYENNE 2267                                                                                               |