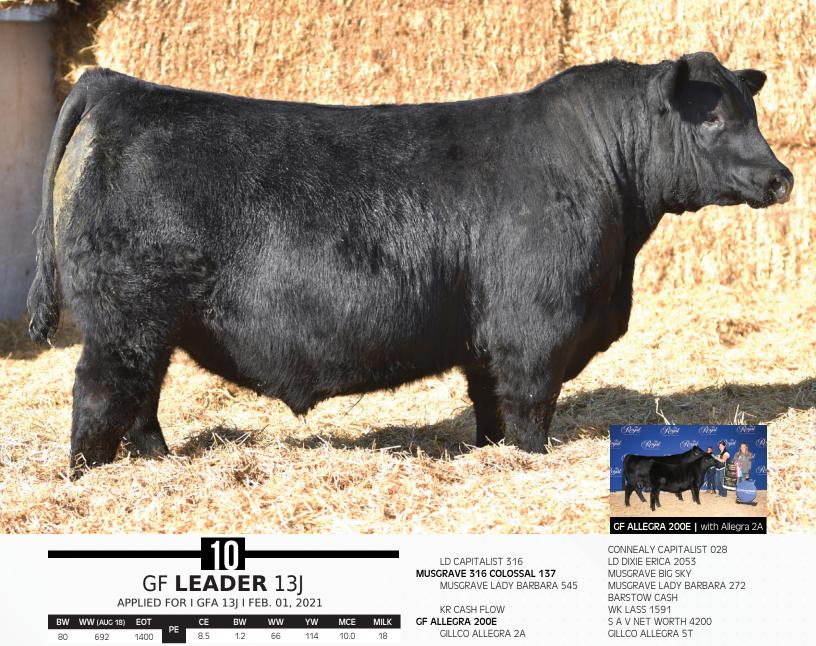

BW

105

|     |             |      |      |     |     | <b>N</b> . 02, 2 |     | SJ  |      | G |
|-----|-------------|------|------|-----|-----|------------------|-----|-----|------|---|
| BW  | WW (AUG 18) | EOT  | 5000 | CE  | BW  | ww               | YW  | MCE | MILK | G |
| 100 | 728         | 1540 | EPDS | 2.0 | 3.1 | 71               | 114 | 5.0 | 28   |   |

MUSGRAVE 316 STUNNER **GF LUCKNOW 905G** GF JENA 905E

S TITLEST 1145 GF BLACKBIRD 304D GF BLACKBIRD 304B LD CAPITALIST 316 MCATL BLACKBIRD 831-1378 CONNEALY FINAL PRODUCT GF JENA 905C **RA LINCOLN W144** S CORA 572 LEACHMAN SAUGAHATCHEE 3000C GF ULTIMATE NET WORTH 1U

The first son of the famous GF Lucknow 905G available at auction. When we incorporated Lucknow into our program, we wanted to leverage the power and performance that he had as an individual and the maternal strength of his dam. This son is just that, full of muscle shape, true in his type and kind and is sure to add power and performance to his progeny.

GF BLACKBIRD 304D | Maternal Sister

POWER DRIVE 304J | As a calf

DAMERON FIRST CLASS **GREENS PRINCESS 1012 B C MATRIX 4132** CIRCLE OAK MISS WIX 4014 N BAR EMULATION EXT

for WW and top 10% for YW. Not only will his calves perform at the top of the breed but his carcass weight ranking in the top 20% of the breed and an incredible top 1% REA makes him a sire who will produce progeny that produce an abundance of product. His dam has an excellent udder and a true feature in the pastures with her balance of eye appeal with raw power.