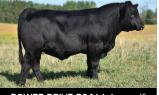

MUSGRAVE 316 STUNNER **GF LUCKNOW 905G** GF JENA 905E

S TITLEST 1145 GF BLACKBIRD 304D GF BLACKBIRD 304B LD CAPITALIST 316 MCATL BLACKBIRD 831-1378 CONNEALY FINAL PRODUCT GF JENA 905C **RA LINCOLN W144** S CORA 572 LEACHMAN SAUGAHATCHEE 3000C GF ULTIMATE NET WORTH 1U

The first son of the famous GF Lucknow 905G available at auction. When we incorporated Lucknow into our program, we wanted to leverage the power and performance that he had as an individual and the maternal strength of his dam. This son is just that, full of muscle shape, true in his type and kind and is sure to add power and performance to his progeny.

GF BLACKBIRD 304D | Maternal Sister

POWER DRIVE 304J | As a calf

DAMERON FIRST CLASS **GREENS PRINCESS 1012 B C MATRIX 4132** CIRCLE OAK MISS WIX 4014 N BAR EMULATION EXT

for WW and top 10% for YW. Not only will his calves perform at the top of the breed but his carcass weight ranking in the top 20% of the breed and an incredible top 1% REA makes him a sire who will produce progeny that produce an abundance of product. His dam has an excellent udder and a true feature in the pastures with her balance of eye appeal with raw power.