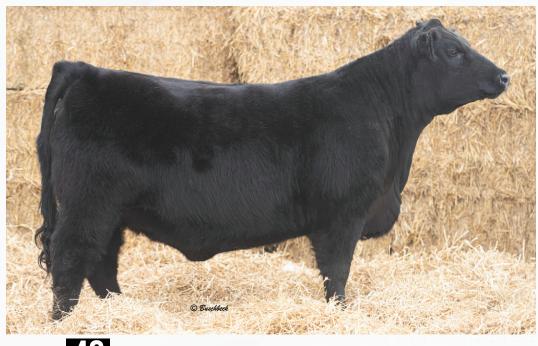

8<sup>th</sup> Annual Mid-Western Ontario Angus & Simmental Bull & Female Sale

HARPREY PANSY 35 2209089 | PSH 35J | FEB. 02, 2021

| BW ADJ WW |     | BW  | WW | YW  | MCE | MILK |
|-----------|-----|-----|----|-----|-----|------|
| 85 737    | 4.0 | 4.0 | 72 | 122 | 8.0 | 23   |

STEVENSON TURNING POINT CONLEY SOUTH POINT 8362 P R LADY 909 4200-587

**BROOKING HEIRLOOM 6146 BROOKING PANSY 9108** MISS BAN PANSY 12W

PLATTEMERE WEIGH UP K360 STEVENSON PRIDE I167X S A V NET WORTH 4200 P R 587 205-537 S A V HARVESTOR 0338 E A ROSE 918 HF KODIAK 5R PANSY OF PEAK DOT 803S

We selected the 9108 female in Brookings open invitational for her massive hip, big boned and had that cow look written all over her. Having the shot of E A Rose 918 in her was definitely an added bonus. This is her first calf sired by South Point, she puts together many of the same features of her dam, big square hip, added bone, and she is hairy! With the added rib and nice front end this could be a competitive project for a junior project!