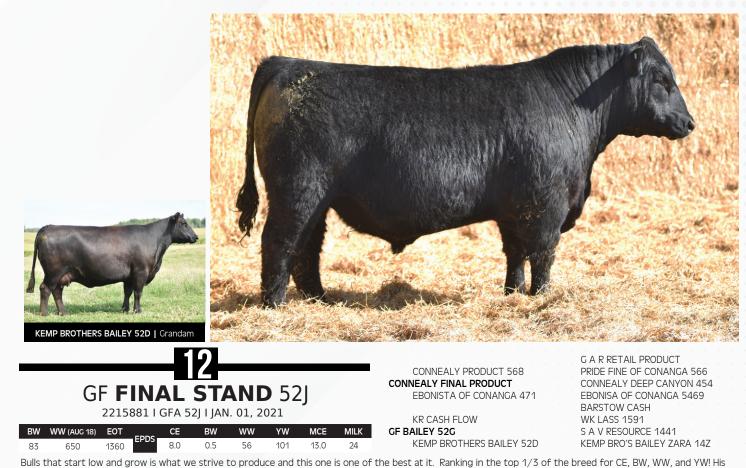

|    |             |      |      | C   | <b>CM/</b><br>3j i mai |    |     |      |      | BLACKTOP XXL 533<br>GF BLACKSTOCK 624G<br>LLB LENA 624C<br>KR CASH FLOW |
|----|-------------|------|------|-----|------------------------|----|-----|------|------|-------------------------------------------------------------------------|
| BW | WW (AUG 18) | EOT  |      | CE  | BW                     | ww | YW  | MCE  | MILK | GF MERCEDES 823G                                                        |
| 75 | 628         | 1365 | EPDS | 7.0 | 1.3                    | 67 | 106 | 10.0 | 13   | GF MERCEDES 3280                                                        |

 75
 628
 1365
 EDDs
 7.0
 1.3
 67
 106
 10.0
 13
 GF MERCEDES 328C
 GF MERCEDES 328Z

 Our Mercedes cow family never disappoints and here is one that carries the name with pride. A calving ease sire with added performance and outstanding carcass traits. If you are not looking at carcass traits today, then you are leaving money on the table tomorrow, mark my words! Top 1/3 of the breed for CE, BW, WW, YW, CW, MARB, REA, and MCE.