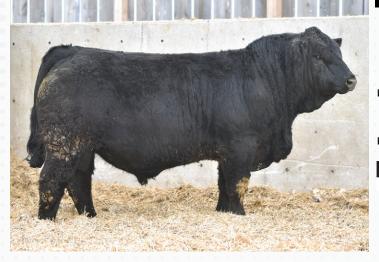

BW

105

|     |             |      |      |     |     | <b>N</b> . 02, 2 |     | SJ  |      | G |
|-----|-------------|------|------|-----|-----|------------------|-----|-----|------|---|
| BW  | WW (AUG 18) | EOT  | 5000 | CE  | BW  | ww               | YW  | MCE | MILK | G |
| 100 | 728         | 1540 | EPDS | 2.0 | 3.1 | 71               | 114 | 5.0 | 28   |   |

MUSGRAVE 316 STUNNER **GF LUCKNOW 905G** GF JENA 905E

S TITLEST 1145 GF BLACKBIRD 304D GF BLACKBIRD 304B LD CAPITALIST 316 MCATL BLACKBIRD 831-1378 CONNEALY FINAL PRODUCT GF JENA 905C **RA LINCOLN W144** S CORA 572 LEACHMAN SAUGAHATCHEE 3000C GF ULTIMATE NET WORTH 1U

The first son of the famous GF Lucknow 905G available at auction. When we incorporated Lucknow into our program, we wanted to leverage the power and performance that he had as an individual and the maternal strength of his dam. This son is just that, full of muscle shape, true in his type and kind and is sure to add power and performance to his progeny.

GF BLACKBIRD 304D | Maternal Sister

POWER DRIVE 304J | As a calf

DAMERON FIRST CLASS **GREENS PRINCESS 1012 B C MATRIX 4132** CIRCLE OAK MISS WIX 4014 N BAR EMULATION EXT

for WW and top 10% for YW. Not only will his calves perform at the top of the breed but his carcass weight ranking in the top 20% of the breed and an incredible top 1% REA makes him a sire who will produce progeny that produce an abundance of product. His dam has an excellent udder and a true feature in the pastures with her balance of eye appeal with raw power.