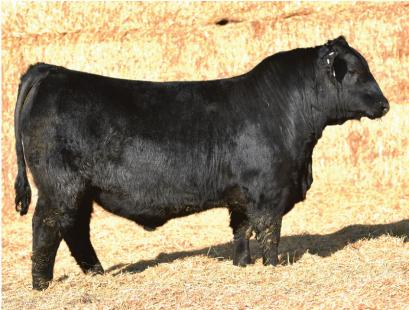

Nuts, Guts and a Butt. I was once told that that is all you need to look for in a bull and well, here it is. 42 cm SC, a rib cage that stretches the chute out and a butt that puts Kim Kardashian to shame. His dam is one of our most attractive young females in the herd with an udder even the best plastic surgeon couldn't replicate. We are excited to see what the future holds in this sire and would like the opportunity to help promote him.

MILK

28