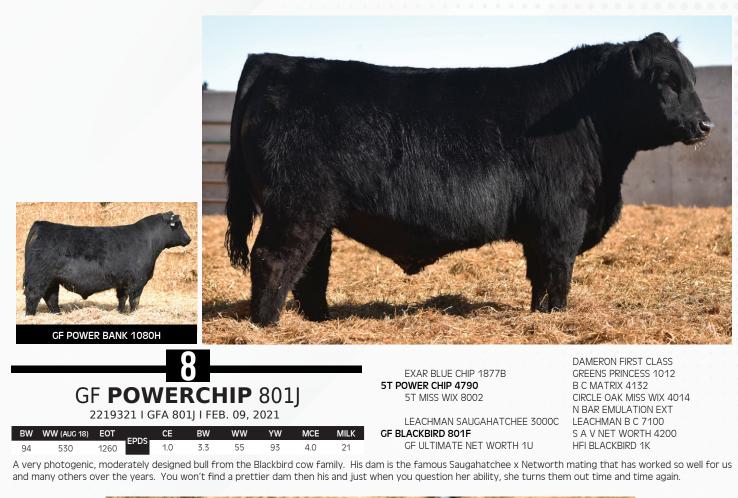

### GF FEELING GOOD 361J 2215891 I GFA 361J I JAN. 01, 2021

PVF ALL PAYDAY 729 PVF WINDFALL SCC 9005 DAMERON PVF PROVEN QUEEN 010

MUSGRAVE INTEL

**GF BARBARA 36C** 

**GF BARBARA 36E** 

S A V PAYROLL 5281 P V F BLACKBIRD 201 LEACHMAN EXPLORER P V F PROVEN QUEEN 602 MUSGRAVE INVISION T L PRIDE 147 DEER PARK TEBOW 5Z GF BARBARA 6A

| BW  | WW (AUG 18) | EOT  |      | CE   | BW  | WW | YW | MCE | MILK |
|-----|-------------|------|------|------|-----|----|----|-----|------|
| 101 | 708         | 1525 | EPDS | -3.0 | 3.4 | 49 | 92 | 4.0 | 34   |

LD CAPITALIST 316 CARDINAL CASH ADVANCE 60F CARDINAL LUCY 60D

LEACHMAN SAUGAHATCHEE 3000C GF BLACKBIRD 801F GF ULTIMATE NET WORTH 1U

Power and growth and backed by a proven productive cow family. If you are looking for maternal traits, the Barbara cow family will inject a healthy dose into your herd through this high growth individual. Ranking in the top 1% of the breed for milk and daughters' pregnancy rates in the top 20%, this bull will produce those highly maternal daughters that we need to keep the future bright.