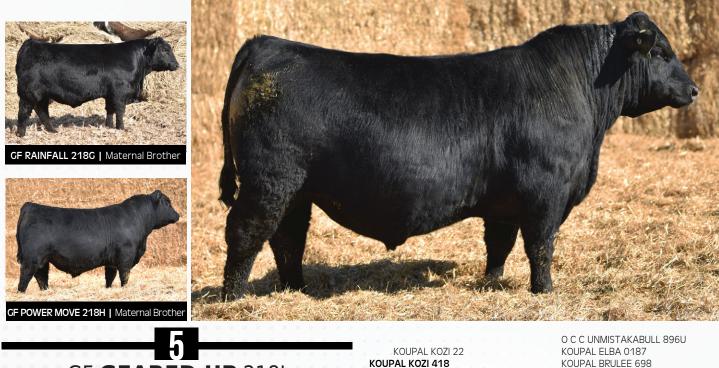

There is loads of power in the blood here. Have a look at this pedigree stack: Kozi, Renown, Upward, Net Worth. Some of the industries stoutest featured, most maternal sires all stacked on top of each other. His maternal brother sold last year as a featured high-performance option to Strongbow Angus. His dam is one of the females that visitors gravitate towards each and every summer.

BW

105

|     |             |      |      |     |     | <b>N</b> . 02, 2 |     | SJ  |      | G |
|-----|-------------|------|------|-----|-----|------------------|-----|-----|------|---|
| BW  | WW (AUG 18) | EOT  | 5000 | CE  | BW  | ww               | YW  | MCE | MILK | G |
| 100 | 728         | 1540 | EPDS | 2.0 | 3.1 | 71               | 114 | 5.0 | 28   |   |