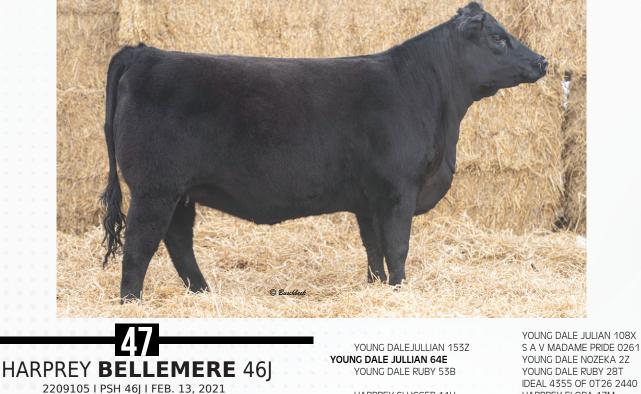

YOUNG DALEJULLIAN 153Z YOUNG DALE JULLIAN 64E YOUNG DALE RUBY 53B

LONE STAR B.A.B. LONE STAR CLOVA PRIDE 20D LONE STAR CLOVA PRIDE 2W YOUNG DALE JULIAN 108X S A V MADAME PRIDE 0261 YOUNG DALE NOZEKA 2Z YOUNG DALE RUBY 28T SALT CREEK BOB 7003 LONE STAR BLOOMINDALE 1P G A R GRID MAKER LONE STAR CLOVA PRIDE 3S

Here is the youngest in the offering this year. A very complete individual that demands your attention as soon as you walk in the pen. With her beautiful angular front end, nice sweep of rib through her middle, and nicely balanced hind third. Her maternal sister was selected in last years edition by Melmac Angus. This beautiful Jullian female is one you don't want to miss out on.