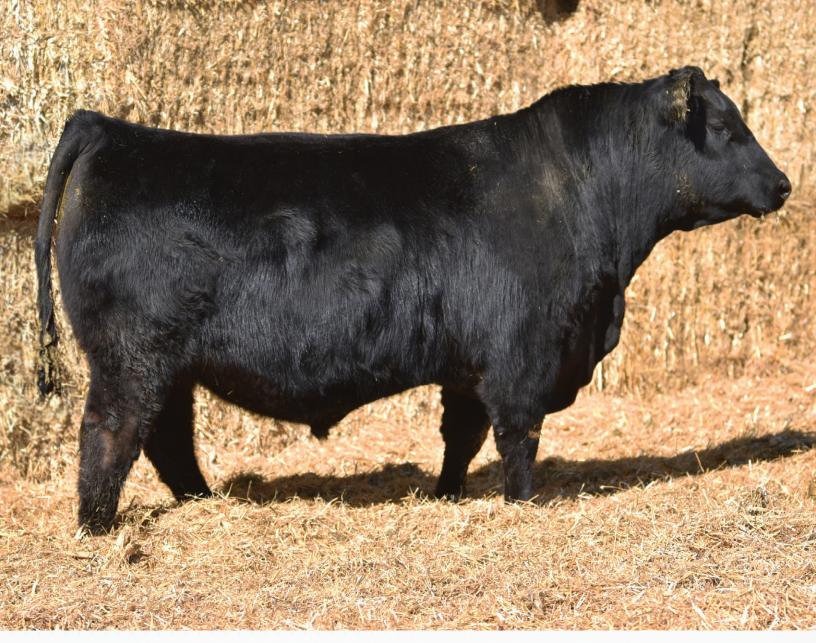

EPDS

2.0

1760

BW

93

845

GF JENA 905E | Dam

8<sup>th</sup> Annual Mid-Western Ontario Angus & Simmental Bull & Female Sale