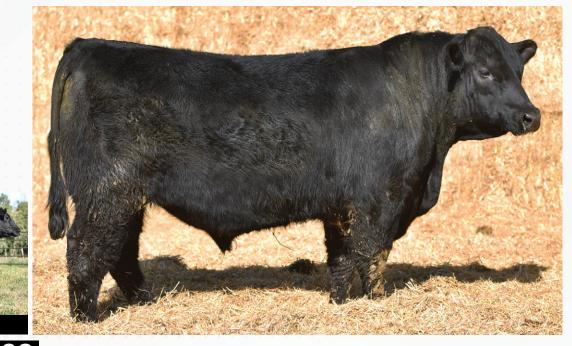

GF KRYPTONITE 50J 2247959 I GFA 50J I JAN. 10, 2021

CE

3.0

BW

2.4

ww

64

YW

114

MCE

5.5

JMB TRACTION 292 SCHIEFELBEIN ATTRACTIVE 4565 FROSTY ANSWER 3979

LAGRAND MAF ANTIDOTE 5775 GF PURE PRIDE 5F FRANCISCO PURE PRIDE 5A SITZ TOP GAME 561X JMB EMULOTA 013 S A V FINAL ANSWER 0035 FROSTY ELBA LIZZY 1106 G13 STRUCTURE MAPLE LANE FOREVER LADY 277 SILVEIRAS STYLE 9303 FRANCISCO'S PURE PRIDE 1W

Nuts, Guts and a Butt. I was once told that that is all you need to look for in a bull and well, here it is. 42 cm SC, a rib cage that stretches the chute out and a butt that puts Kim Kardashian to shame. His dam is one of our most attractive young females in the herd with an udder even the best plastic surgeon couldn't replicate. We are excited to see what the future holds in this sire and would like the opportunity to help promote him.

MILK

28

#### SELLING ONE HALF INTEREST FULL POSSESSION

PE

1495

WW (AUG 18) EOT

692

BW

83

April 9, 2022 - Lucknow, Ontario