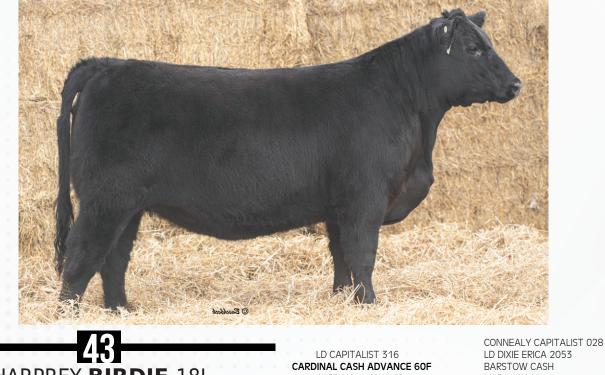

|    | F      |       | PRE |     | IRDI<br>I JAN. 09 |     | 3J          |      | CARDINAL CASH ADVANCE 60F<br>CARDINAL LUCY 60D<br>YOUNG DALE BELIEVE 46B | LD DIXIE ERICA 2053<br>BARSTOW CASH<br>MSF LUCY 201<br>YOUNG DALE XCALIBER 32X<br>YOUNG DALE GRACE 126Z |
|----|--------|-------|-----|-----|-------------------|-----|-------------|------|--------------------------------------------------------------------------|---------------------------------------------------------------------------------------------------------|
| BW | ADJ WW | 5000  | CE  | BW  | ww                | YW  | MCE         | MILK | HARPREY BIRDIE 31G                                                       | T J ELDORADO W708                                                                                       |
| 76 | 631    | EPDS  | 6.0 | 2.2 | 60                | 100 | 7.0         | 25   | PTTV BIRDIE 440'04                                                       | BIRDIE OF RAINBOW HILLS 910                                                                             |
|    |        | 1 1 / |     |     | c                 |     | <b>c</b> (1 |      |                                                                          |                                                                                                         |

W708 BOW HILLS 91G This Cash Advance daughter has always been a favorite around here from the day she was born. She's always had that look at me attitude with a beautiful phenotype. Her dam set the bar high with this first progeny, 31G has another outstanding heifer calf in 2022. We think she is only getting started and this heifer will be the same way.