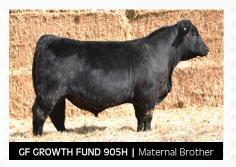

If you are into producing high performance cattle that have growth, carcass and maternal attributes, Local Legend checks all these boxes. A maternal brother to the \$40,000 high selling bull GF Lucknow 905G, Local Legend is going to leverage that powerful dam and take data to new heights. No other bull in the entire Canadian Angus association database can match Local Legend for his combination of WW,YW,RADG, MARB and HPG. Local Legend posted an actual yearling weight of 1510 pounds taken 10 days before his first birthday.