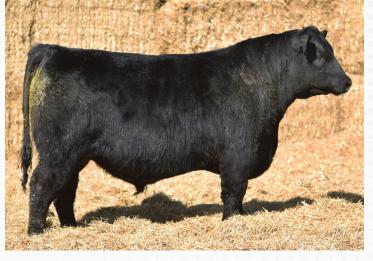

Tangible is another promising young bull out of one of our most impressive Evening Tinge females. Her udder quality is second to none and she's as deep sided and balanced as they come. This Blackstock son is going to add performance to your calf crop with his top 4% ranking for WW, top 10% YW and top 6% CW EPDs. \*\*Heifer Pen Approved\*\*