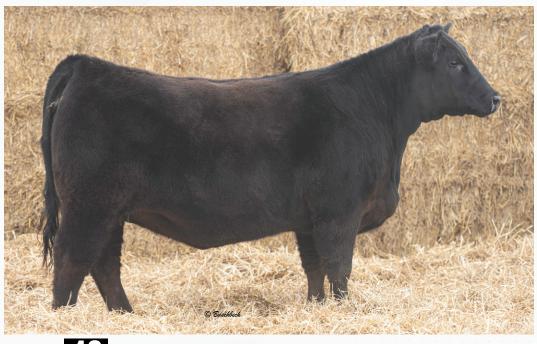

YOUNG DALEJULLIAN 153Z YOUNG DALE JULLIAN 64E YOUNG DALE RUBY 53B

LONE STAR B.A.B. LONE STAR CLOVA PRIDE 20D LONE STAR CLOVA PRIDE 2W YOUNG DALE JULIAN 108X S A V MADAME PRIDE 0261 YOUNG DALE NOZEKA 2Z YOUNG DALE RUBY 28T SALT CREEK BOB 7003 LONE STAR BLOOMINDALE 1P G A R GRID MAKER LONE STAR CLOVA PRIDE 3S

Here is the youngest in the offering this year. A very complete individual that demands your attention as soon as you walk in the pen. With her beautiful angular front end, nice sweep of rib through her middle, and nicely balanced hind third. Her maternal sister was selected in last years edition by Melmac Angus. This beautiful Jullian female is one you don't want to miss out on.