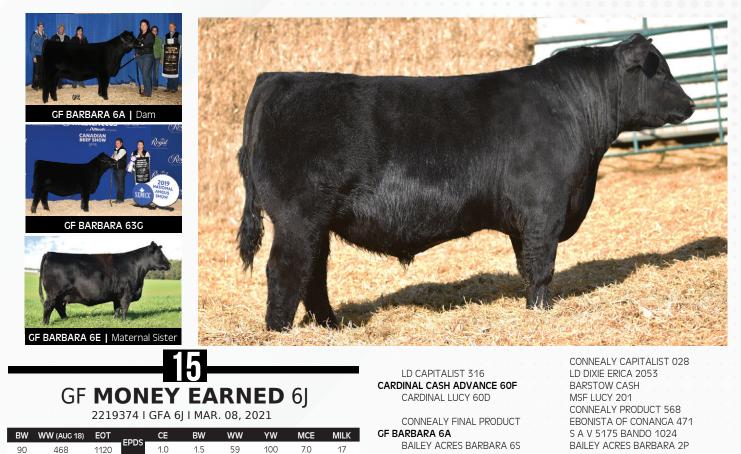

A direct son of GF Barbara 6A! 6A has done it all, she's walked the red carpet demanding a banner at the Royal Winter Fair, produced some unbelievable progeny and ultimately earned her way into our donor pen. This natural born son by Cash Advance has a lot to offer with moderate birth, excellent growth and performance with a balanced herd improving carcass profile. This one will be intriguing to see mature and one who has a very bright future. \*\*Heifer Pen Approved\*\*