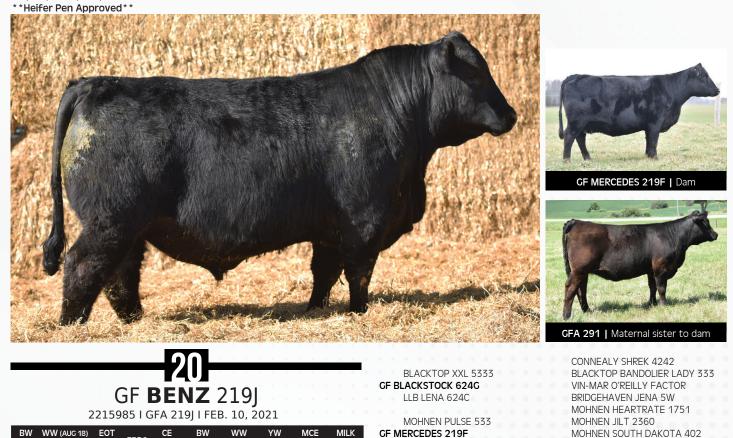

 99
 676
 1525
 EPDS
 2.0
 2.4
 72
 127
 7.0
 23
 CF MERCEDES 219D
 GF MERCEDES 19Z

 Here is another example of lining up the power and depth of Blackstock with the immortal Mercedes cow family. This particular dam has one of the largest spreads for birth to yearling in the entire Angus breed. Benz 219J will bring performance and power to your program with moderate birth with his top 3% ranking for both WW and YW. The future is bright for this bull's young donor dam!

VIN-MAR O'REILLY FACTOR

MOHNEN SOUTH DAKOTA 402

BRIDGEHAVEN JENA 5W BARSTOW CASH

WK LASS 1591

| GF <b>BLACKSTOCK</b> 129               |
|----------------------------------------|
| APPLIED FOR I GFA 129J I MAR. 16, 2021 |