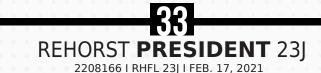

JL FOREVER LADY 6104 | Dam

|         | 34                                 |              |
|---------|------------------------------------|--------------|
| REHORST | JUNES ELIMINATO                    | <b>R</b> 18J |
| APPL    | IED FOR I RHFL 18I I IAN, 31, 2021 |              |

His dam, June 1070, has over 40 direct offspring
Eliminator sons are extremely maternal

Keep every heifer off this bull for replacement

RITO 707 OF IDEAL 3407 7075 S A V ELIMINATOR 9105 S A V ABIGALE 5646

SITZ UPWARD 307R JL JUNE 1070 JL JUNE 06 40 R R RITO 707 IDEAL 3407 OF 1418 076 S A F 598 BANDO 5175 S A V ABIGALE 6062 CONNEALY ONWARD SITZ HENRIETTA PRIDE 81M BOYD NEW DAY 8005 JUNE OF PEAK DOT 813P