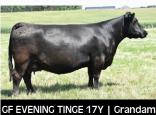

Tangible is another promising young bull out of one of our most impressive Evening Tinge females. Her udder quality is second to none and she's as deep sided and balanced as they come. This Blackstock son is going to add performance to your calf crop with his top 4% ranking for WW, top 10% YW and top 6% CW EPDs. \*\*Heifer Pen Approved\*\*