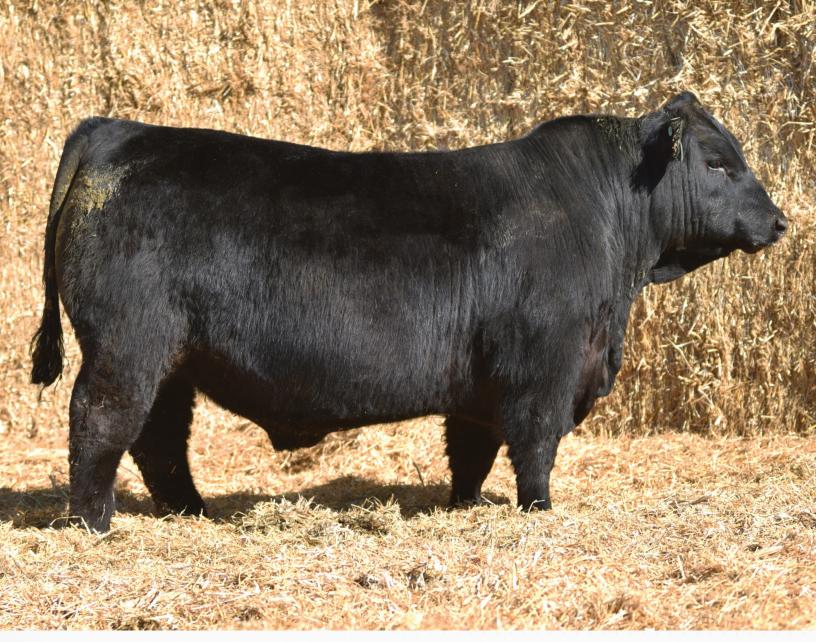

### **GILCHRIST** FARMS

Brad and Kristie Gilchrist 519-440-6720 brad@gilchristfarms.com www.gilchristfarms.com

|             |       |         | _     |           |          |             |     |
|-------------|-------|---------|-------|-----------|----------|-------------|-----|
| GF          | LO    |         |       | EG        | ENC      | <b>)</b> 11 | 12J |
|             | 22346 | 584 I G | FA 11 | .2J I JAN | 1. 25, 2 | 021         |     |
| WW (AUG 18) | EOT   |         | CE    | BW        | ww       | YW          | MCE |

3.9

100

171

6.0

30

QUAKER HILL MANNING 4EX9 E W A PEYTON 642 E W A 444 OF 968 PROGRESS

CONNEALY FINAL PRODUCT **GF JENA 905E** GF JENA 905C EXAR DENVER 2002B QUAKER HILL BLACKCAP 0A32 G A R PROGRESS EDGEWOOD LADY 968 CONNEALY PRODUCT 568 EBONISTA OF CONANGA 471 C&C MC INTOSH 2038 GF JENNA 905Z

If you are into producing high performance cattle that have growth, carcass and maternal attributes, Local Legend checks all these boxes. A maternal brother to the \$40,000 high selling bull GF Lucknow 905G, Local Legend is going to leverage that powerful dam and take data to new heights. No other bull in the entire Canadian Angus association database can match Local Legend for his combination of WW,YW,RADG, MARB and HPG. Local Legend posted an actual yearling weight of 1510 pounds taken 10 days before his first birthday.