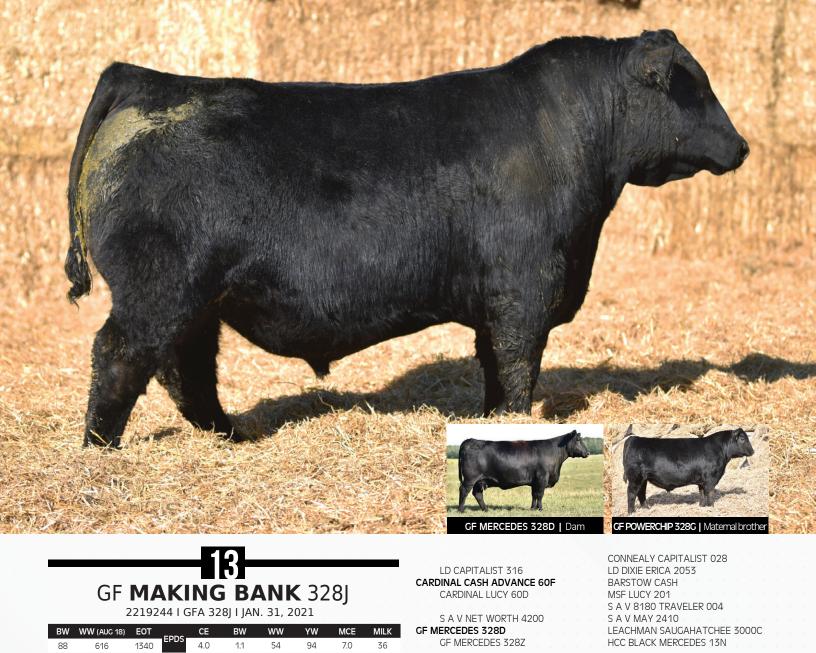

<page-header>

Bold sprung rib, stout made and possesses an abundance of muscle shape through his stifle and lower quarter. GF Making Bank 328J is the total package bringing a balanced look complete with the fundamentals that make the beef industry profitable. Top 3% REA, 10% CW and top 1% ranking for Milk. \*\*Heifer Pen Approved\*\*

Here is a pedigree that we are going to see become very popular at Gilchrist Farms. Cash Advance is the surfacing senior herd sire who has been knocking it out of the park. Cash Advance is a bull we would have loved to campaign, to show the world how incredibly impressive he is. But like many things, COVID has affected our ability to get this bull in front of customers. On the dam side, we have the immortal Powerchip who has made daughters that are soft sided, easy fleshing and maternal matrons. Stemming from the great Blackbird cow family this bull brings an attractive look with a stout square pose from behind. Ranks in the top 10% of the breed for both WW and YW.
April 9, 2022 - Lucknow, Ontario