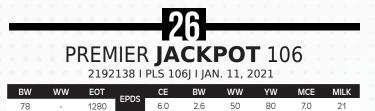

PREMIER GUNNER 105

APPLIED FOR I PLS 105J I JAN. 09, 2021

8.0

BW

2.6

ww

YW

118

10.0

EOT

1415

PE

ww

BW

76

OHL GUNNER 7263G | Sire

CONNEALY CAPITALIST 028 LD DIXIE ERICA 2053 PLUM CREEK REFRESH 461A LAZY H BAR FOREVER LADY 317 S A V BRILLIANCE 8077 PVF MISSIE 790 LEGEND LANE REVOLUTION 505 PRIME TIME'S 31H BARDETTA 549

Heifer bull alert. Not very often do you find a heifer bull that has the ability to add pounds like this guy. The Gunner progeny are good footed, sound structured cattle that have the ability to put perform in their contemporaries. His dam is also comes from the Bardetta cow family, she did a great job with 105 as a two year old. Powerful heifer bull!!

25

LD CAPITALIST 316

PVF INSIGHT 0129

LAZY H BAR FOREVER LADY 793

LEGEND LANE BARDETTA 824U

**OHL GUNNER 7263G** 

PFLC BARDETTA 4G

|    |    | APPLIE |    |     | ER 1 |    | 2021 |     |      | EXAR CLASSEN 1422B<br>MICH WHEATLAND HICALIBER 7197E<br>EXAR HIGHROSE 84026<br>SOO LINE MOTIVE 9016 | DAMERON FIRST CLASS<br>EXAR PRINCESS 2006<br>EXAR PIT BOSS 409<br>CURTIS HIGHROSE 807<br>HF KODIAK 5R<br>TLA BEAUTY 5R |
|----|----|--------|----|-----|------|----|------|-----|------|-----------------------------------------------------------------------------------------------------|------------------------------------------------------------------------------------------------------------------------|
| BW | ww | EOT    |    | CE  | BW   | ww | YW   | MCE | MILK | JKS MISS CHEYENNE 4613                                                                              | A A R NEW DESIGN 6537                                                                                                  |
| 86 | -  | 1350   | PE | 3.0 | 2.7  | 58 | 98   | 7.0 | 27   | J K S MISS CHEYENNE 4209                                                                            | J K S MISS CHEYENNE 2267                                                                                               |