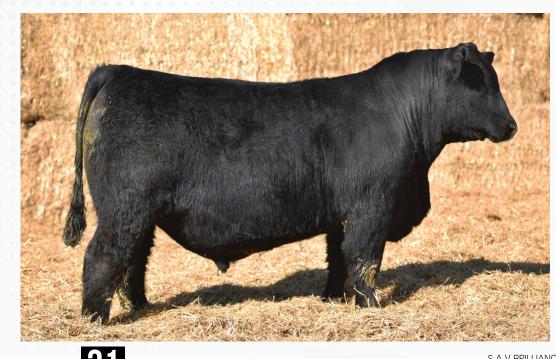

CONNEALY CAPITALIST 028 LD DIXIE ERICA 2053 PLUM CREEK REFRESH 461A LAZY H BAR FOREVER LADY 317 S A V BRILLIANCE 8077 PVF MISSIE 790 LEGEND LANE REVOLUTION 505 PRIME TIME'S 31H BARDETTA 549

Heifer bull alert. Not very often do you find a heifer bull that has the ability to add pounds like this guy. The Gunner progeny are good footed, sound structured cattle that have the ability to put perform in their contemporaries. His dam is also comes from the Bardetta cow family, she did a great job with 105 as a two year old. Powerful heifer bull!!

25

LD CAPITALIST 316

PVF INSIGHT 0129

LAZY H BAR FOREVER LADY 793

LEGEND LANE BARDETTA 824U

**OHL GUNNER 7263G** 

PFLC BARDETTA 4G

|    |    | APPLIE |    |     | ER 1 |    | 2021 |     |      | EXAR CLASSEN 1422B<br>MICH WHEATLAND HICALIBER 7197E<br>EXAR HIGHROSE 84026<br>SOO LINE MOTIVE 9016 | DAMERON FIRST CLASS<br>EXAR PRINCESS 2006<br>EXAR PIT BOSS 409<br>CURTIS HIGHROSE 807<br>HF KODIAK 5R<br>TLA BEAUTY 5R |
|----|----|--------|----|-----|------|----|------|-----|------|-----------------------------------------------------------------------------------------------------|------------------------------------------------------------------------------------------------------------------------|
| BW | ww | EOT    |    | CE  | BW   | ww | YW   | MCE | MILK | JKS MISS CHEYENNE 4613                                                                              | A A R NEW DESIGN 6537                                                                                                  |
| 86 | -  | 1350   | PE | 3.0 | 2.7  | 58 | 98   | 7.0 | 27   | J K S MISS CHEYENNE 4209                                                                            | J K S MISS CHEYENNE 2267                                                                                               |