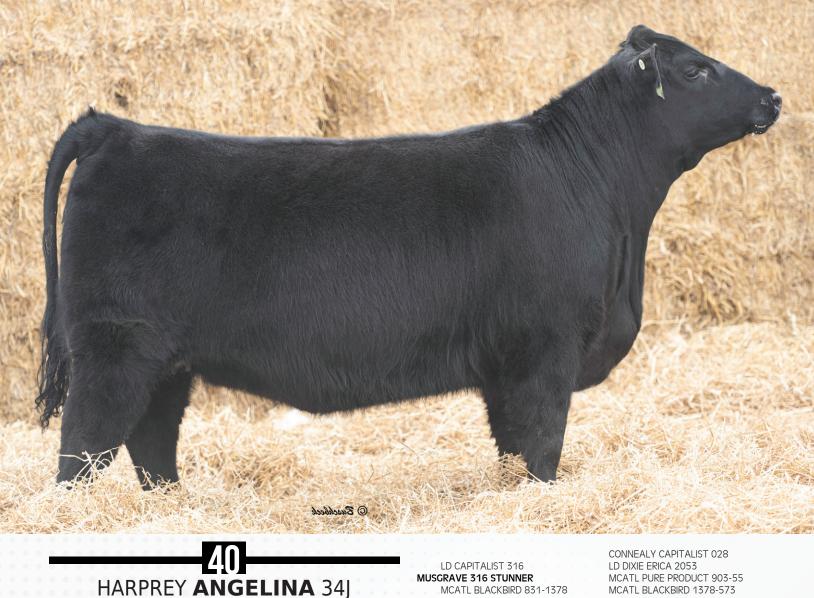

MUSGRAVE 316 STUNNER **GF LUCKNOW 905G** GF JENA 905E

S TITLEST 1145 GF BLACKBIRD 304D GF BLACKBIRD 304B LD CAPITALIST 316 MCATL BLACKBIRD 831-1378 CONNEALY FINAL PRODUCT GF JENA 905C **RA LINCOLN W144** S CORA 572 LEACHMAN SAUGAHATCHEE 3000C GF ULTIMATE NET WORTH 1U

The first son of the famous GF Lucknow 905G available at auction. When we incorporated Lucknow into our program, we wanted to leverage the power and performance that he had as an individual and the maternal strength of his dam. This son is just that, full of muscle shape, true in his type and kind and is sure to add power and performance to his progeny.